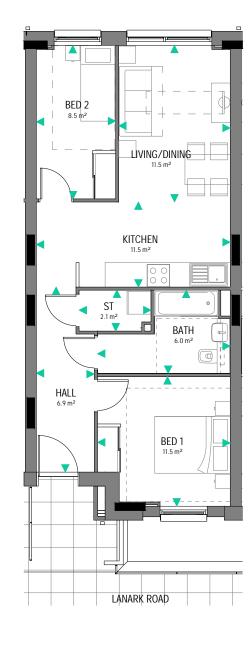

## APARTMENT DIMENSIONS

| LIVING/ DINING | 4.14m x 2.95 m | 13'6"ft x 9'7"ft  |
|----------------|----------------|-------------------|
| KITCHEN        | 5.13m x 2.25m  | 16'8"ft x 7'4"ft  |
| ST 1           | 1.90m x 1.09m  | 6'2"ft x 3'6"ft   |
| HALL           | 4.89m x 1.54m  | 16'0"ft x 5'1"ft  |
| BEDROOM 1      | 3.52m x 3.42m  | 11'5"ft x 11'2"ft |
| BEDROOM 2      | 4.06m x 2.10m  | 13'3"ft x 6'9"ft  |
| BATHROOM       | 3.52m x 2.21m  | 11'5"ft x 7'3"ft  |
|                |                |                   |

GROSS INTERNAL 61.0 m<sup>2</sup> 656.6 sq.ft FLOOR AREA

(Total areas and dimensions are correct to within 5%)

| Notes                                                                                                                                    | Project         |          |         | Postal Addres                        | S        |                | Client         |
|------------------------------------------------------------------------------------------------------------------------------------------|-----------------|----------|---------|--------------------------------------|----------|----------------|----------------|
| Copyright in this drawing remains the property of BM3 Architecture Limited.  Do not scale this drawing. Work to figured dimensions only. | 627 LANARK ROAD |          |         | FLAT C<br>225, LANARK ROAD<br>W9 1DQ |          | Dolphin Living |                |
| Contractors and consultants are to advise                                                                                                | Scale           | Dated    | Job No. | Drawing No.                          | Drawn by | Checked        | CiSfb Element  |
| BM3 Architecture Limited of any discrepancies.                                                                                           | AS NOTED        | OCT-2019 | 70142   | 41                                   | MT       | ן ו            | MARKETING PLAN |