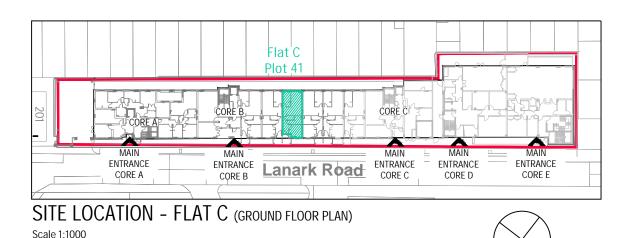

PLOT 41 - CORE B POSTAL ADDRESS: FLAT C, 225 LANARK ROAD , W9 1DQ







100m

## 1:1000 Scale Bar

## APARTMENT DIMENSIONS

| LIVING/ DINING | 4.14m x 2.95 m | 13'6"ft x 9'7"ft  |
|----------------|----------------|-------------------|
| KITCHEN        | 5.13m x 2.25m  | 16'8"ft x 7'4"ft  |
| ST 1           | 1.90m x 1.09m  | 6'2"ft x 3'6"ft   |
| HALL           | 4.89m x 1.54m  | 16'0"ft x 5'1"ft  |
| BEDROOM 1      | 3.52m x 3.42m  | 11'5"ft x 11'2"ft |
| BEDROOM 2      | 4.06m x 2.10m  | 13'3"ft x 6'9"ft  |
| BATHROOM       | 3.52m x 2.21m  | 11'5"ft x 7'3"ft  |
|                |                |                   |

GROSS INTERNAL 61.0 m<sup>2</sup> 656.6 sq.ft FLOOR AREA

(Total areas and dimensions are correct to within 5%)

| Notes